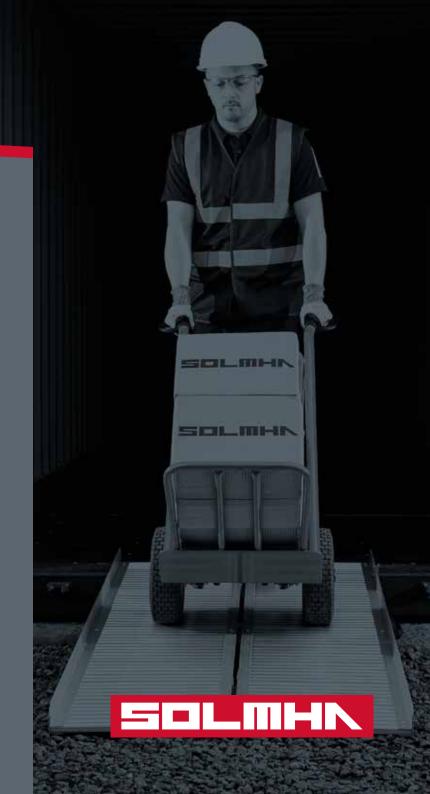

# ALUMINIUM FOLDABLE CONTAINER RAMP – 1500MM

OUR ALUMINIUM FOLDING RAMPS
ARE DESIGNED FOR LOADING AND
UNLOADING LIGHTWEIGHT GOODS
FROM CONTAINERS. IDEAL FOR
CARRYING IN VANS, LORRIES OR CARS.

Their portable yet robust design make them perfect for almost every access situation. Use them in both commercial or domestic scenarios to make light work of those difficult steep inclines.

## **ADVANTAGES:**

- Safely load & unload containers using sack trucks or by hand
- No more damaging goods by trying to awkwardly negotiate container lips
- Corrosion resistant