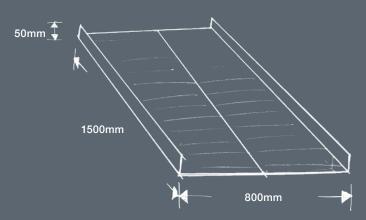

## **SPECIFICATION:**

- Suits container floor height: 150 200mm
- Material: Aluminium
- Usable width: 800mm
- Side lip height: 50mm
- Ensure ramp is secure before use
- Only to be used on stable & level surfaces
- · Do not exceed 1:6 gradient