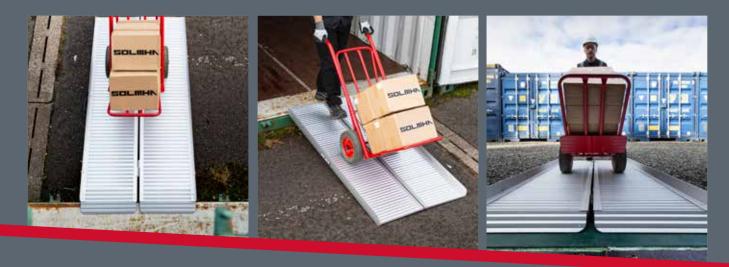

# ALUMINIUM FOLDABLE CONTAINER RAMP – 1500MM

OUR ALUMINIUM FOLDING RAMPS
ARE DESIGNED FOR LOADING AND
UNLOADING LIGHTWEIGHT GOODS
FROM CONTAINERS. IDEAL FOR
CARRYING IN VANS, LORRIES OR CARS.

Their portable yet robust design make them perfect for almost every access situation. Use them in both commercial or domestic scenarios to make light work of those difficult steep inclines.

## **ADVANTAGES:**

- Safely load & unload containers using sack trucks or by hand
- No more damaging goods by trying to awkwardly negotiate container lips
- Corrosion resistant