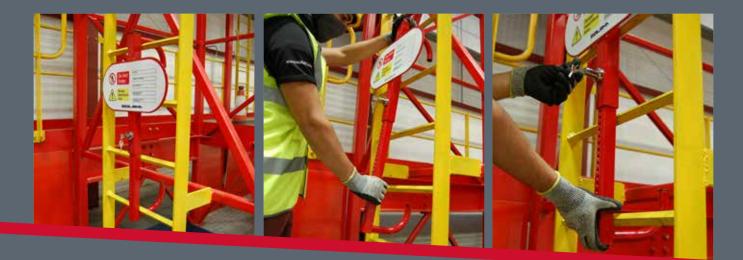

# **CONFINED SPACE** ENTRY BARRIER – LADDER

OUR CONFINED SPACE ENTRY BARRIERS ARE DESIGNED TO PHYSICALLY PREVENT UNAUTHORISED ACCESS TO MANWAY HOLES AND VERTICAL LADDERS.

The telescopic design makes this product suitable for multiple-sized applications. The stickers can be written on with a white board or permanent marker to suit your requirements.

#### **KEY FEATURES:**

- Designed to physically prevent unauthorised access
- Customisable "do not enter" sticker
- Easily use white board markers to add special information

#### ADVANTAGES:

- Telescopic design to suit multiple-sized applications
- Supplied with heavy duty push lock and two keys
- Galvanised & powder-coated finish