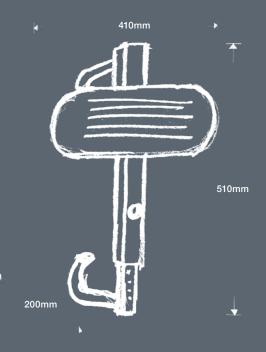

PRODUCT CODE SMLAB

PRODUCT WEIGHT 4kg

DIMENSIONS 510mm high x 410mm wide x 200mm deep

SHIPPING WEIGHT 6kg

SHIPPING DIMENSIONS 260mm high x 540mm wide x 415mm deep