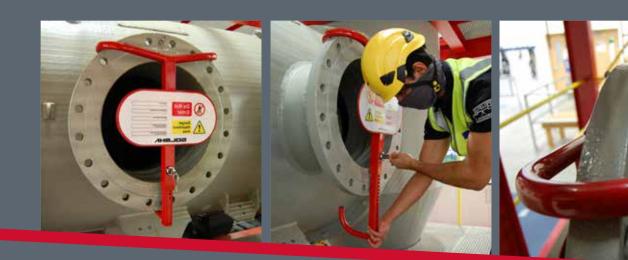

# CONFINED SPACE ENTRY BARRIER - MANWAY

OUR CONFINED SPACE ENTRY BARRIERS ARE DESIGNED TO PHYSICALLY PREVENT UNAUTHORISED ACCESS TO MANWAY HOLES AND VERTICAL LADDERS.

The telescopic design makes this product suitable for multiple-sized applications. The stickers can be written on with a white board or permanent marker to suit your requirements.

## **SPECIFICATION:**

- Telescopic design
- · Customisable sticker
- · Heavy-duty lock to prevent access
- Supplied with a Declaration of Conformity

## **KEY FEATURES:**

- Designed to physically prevent unauthorised access
- Customisable "do not enter" sticker
- Easily use white board markers to add special information

## **ADVANTAGES:**

- Telescopic design to suit multiple-sized applications
- Supplied with heavy-duty push lock and two keys
- Galvanised & powder-coated finish