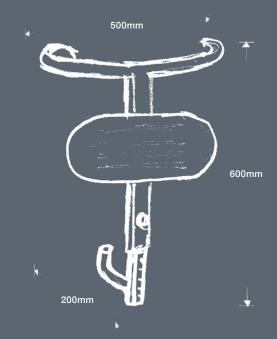

PRODUCT CODE SMMAB

**PRODUCT WEIGHT** 

5kg

**DIMENSIONS** 

600mm high x 500mm wide x 200mm deep

**SHIPPING WEIGHT** 

6kg

SHIPPING DIMENSIONS