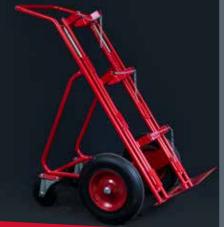

#### **DIMENSIONS**

640mm wide x 850mm deep x 1350mm high

#### **ADVANTAGES:**

 Large puncture-proof wheels for easy movement over rough terrain