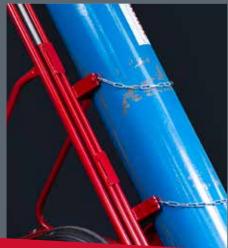

#### **KEY FEATURES:**

- Designed to load/unload gas bottles to and from pallets and welders
- The wheels never leave the floor when tipping, thanks to a unique design
- Retention chains for added security when moving