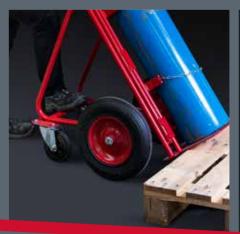

# TROMBONE CYLINDER TROLLEY

IF YOU CONSTANTLY MOVE GAS BOTTLES FROM THE FLOOR TO EITHER A PALLET OR WELDING MACHINE, THEN THIS IS THE PRODUCT FOR YOU.

Forget bear-hugging the bottle and lifting more than you should. This easy-to-use product has been specifically designed to make the procedure trouble-free, allowing you to quickly move vertical bottles onto a raised surface using the innovative trombone mechanism.

#### **KEY FEATURES:**

- Designed to load/unload gas bottles to and from pallets and welders
- The wheels never leave the floor when tipping, thanks to a unique design
- Retention chains for added security when moving