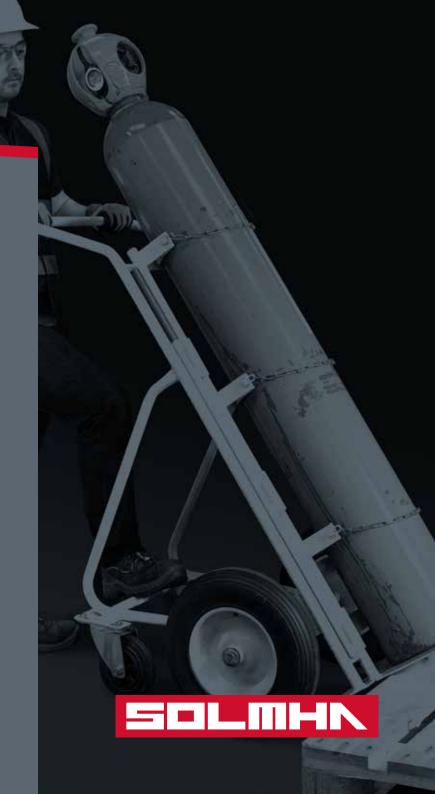

# TROMBONE CYLINDER TROLLEY

IF YOU CONSTANTLY MOVE GAS BOTTLES FROM THE FLOOR TO EITHER A PALLET OR WELDING MACHINE, THEN THIS IS THE PRODUCT FOR YOU.

Forget bear-hugging the bottle and lifting more than you should. This easy-to-use product has been specifically designed to make the procedure trouble-free, allowing you to quickly move vertical bottles onto a raised surface using the innovative trombone mechanism.

#### CAPACITY

150kg

Maximum bottle diameter: 230mm

Maximum platform lifting height: 220mm

#### **DIMENSIONS**

640mm wide x 850mm deep x 1350mm high

#### **KEY FEATURES:**

- Designed to load/unload gas bottles to and from pallets and welders
- The wheels never leave the floor when tipping, thanks to a unique design
- Retention chains for added security when moving