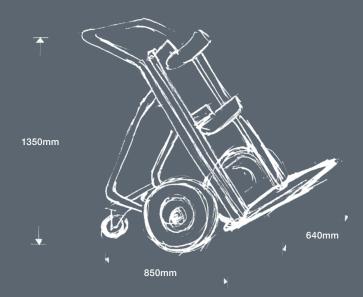

IFICATION:**

- · Easily operated by one person
- Easy to manoeuvre around workspaces
- Helps you to comply with health & safety regulations for manual handling
- Supplied with a Declaration of Conformity

#### **KEY FEATURES:**

- Designed to load/unload gas bottles to and from pallets and welders
- The wheels never leave the floor when tipping, thanks to a unique design
- Retention chains for added security when moving

#### **ADVANTAGES:**

 Large puncture-proof wheels for easy movement over rough terrain

#### **CERTIFICATION:**

 Supplied with Declaration of Conformity to all relevant standards

#### **WARRANTY:**

 All products are supplied with a standard 12 months warranty which is activated upon online registration. For full warranty terms and conditions please visit our website