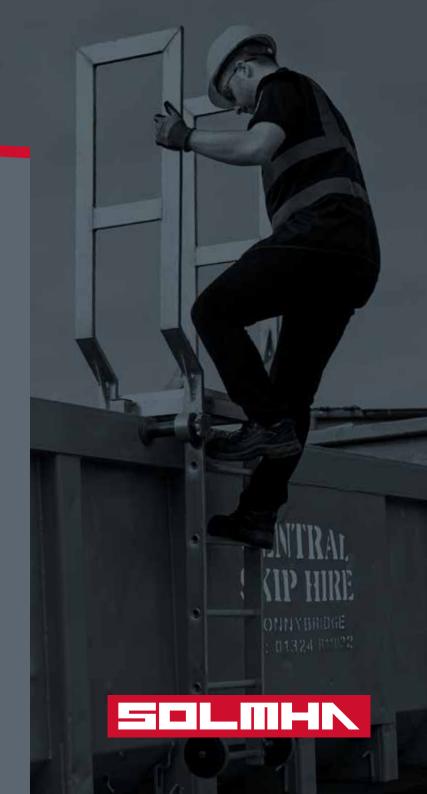

# ALUMINIUM CONTAINER ACCESS LADDER

THE ONLY LADDER OF ITS KIND THAT SOLVES ALL OF YOUR CONTAINER ACCESS PROBLEMS OVERNIGHT.

This one-piece ladder has a 150kg capacity and is suitable for accessing all types of open-top baskets or half-height containers. Being of aluminium construction, this ladder can be used in any environment without the risk of rust or corrosion.

# **SPECIFICATION:**

- Innovative ladder for accessing half-height baskets
- Suitable for all containers with 75mm to 190mm-wide top section rail
- Lightweight aluminium easily lifted and used by one person
- Two hand-operated adjusters are screwed onto the top rail section of the basket or half-height, to provide a secure lock for the ladder
- Outside ladder has five rungs and is 1200mm long x 380mm wide
- Inside ladder has three rungs and is 750mm long x 380mm wide
- Two 160mm diameter solid rubber wheels are fitted at the bottom for ease of movement
- The step joining the two ladders has a non-slip surface and the hand hold arm extensions are 1100mm high
- Supplied with a Declaration of Conformity

### **ADVANTAGES:**

- Easily lifted by a single person.
- Rear wheels for added manoeuvrability around the yard