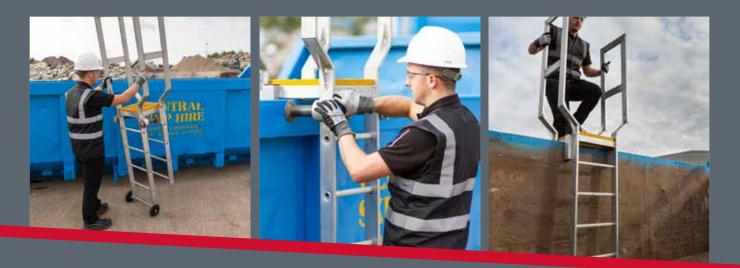

# ALUMINIUM CONTAINER ACCESS LADDER

THE ONLY LADDER OF ITS KIND THAT SOLVES ALL OF YOUR CONTAINER ACCESS PROBLEMS OVERNIGHT.

This one-piece ladder has a 150kg capacity and is suitable for accessing all types of open-top baskets or half-height containers. Being of aluminium construction, this ladder can be used in any environment without the risk of rust or corrosion.

# **SPECIFICATION:**

- Innovative ladder for accessing half-height baskets
- Suitable for all containers with 75mm to 190mm-wide top section rail
- Lightweight aluminium easily lifted and used by one person
- Two hand-operated adjusters are screwed onto the top rail section of the basket or half-height, to provide a secure lock for the ladder
- Outside ladder has five rungs and is 1200mm long x 380mm wide
- Inside ladder has three rungs and is 750mm long x 380mm wide
- Two 160mm diameter solid rubber wheels are fitted at the bottom for ease of movement
- The step joining the two ladders has a non-slip surface and the hand hold arm extensions are 1100mm high
- Supplied with a Declaration of Conformity

### **ADVANTAGES:**

- Easily lifted by a single person.
- Rear wheels for added manoeuvrability around the yard