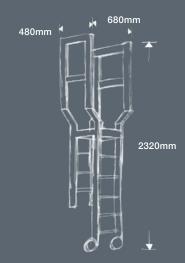

PRODUCT CODE

SMACAL

CAPACITY

150kg

**PRODUCT WEIGHT** 

20kg

**DIMENSIONS** 

680mm wide x 480mm deep x 2320mm high