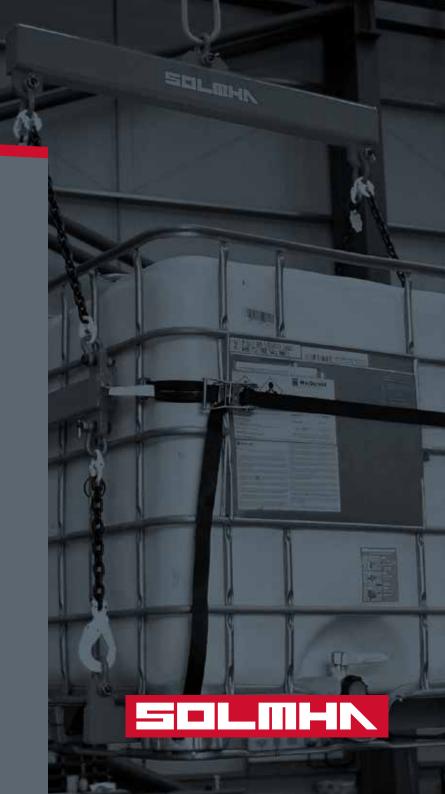

OUR IBC LIFTING FRAME HAS BEEN SPECIFICALLY DESIGNED TO REMOVE DANGEROUS LIFTS OF IBC CONTAINERS ONSHORE AND OFFSHORE.

Made in-house, our frame has been constructed to the highest standards using the best materials on offer. Not to be confused with similar products, this product has been tried and tested using real life scenarios both onshore and offshore.

## **KEY FEATURES:**

- Safe transfer and restraint of IBC containers
- Modular design for easy transfer between sites
- Design compensates for C of G differences
- Modular assembly allows for replacement of individual components
- Compact design allows for easy storage
- Safe use instructions provided

### **ADVANTAGES:**

- Easy to assemble and use
- Design eliminates potential sideways slippage of IBC container
- Manufacturer training packages offered to support product