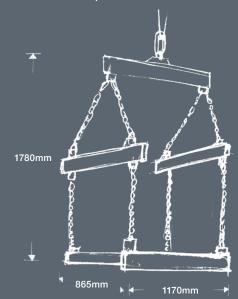

PRODUCT CODE SMIBCLF

CAPACITY

PRODUCT WEIGHT

80kg

2000kg

**DIMENSIONS** 

1170mm wide x 865mm deep x 1780mm high

SHIPPING WEIGHT