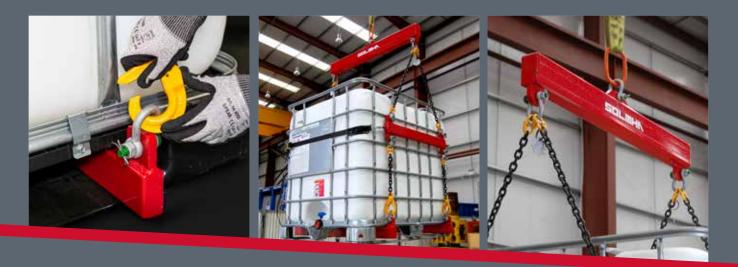

OUR IBC LIFTING FRAME HAS BEEN SPECIFICALLY DESIGNED TO REMOVE DANGEROUS LIFTS OF IBC CONTAINERS ONSHORE AND OFFSHORE.

Made in-house, our frame has been constructed to the highest standards using the best materials on offer. Not to be confused with similar products, this product has been tried and tested using real life scenarios both onshore and offshore.

## **KEY FEATURES:**

- Safe transfer and restraint of IBC containers
- Modular design for easy transfer between sites
- Design compensates for C of G differences
- Modular assembly allows for replacement of individual components
- Compact design allows for easy storage
- Safe use instructions provided