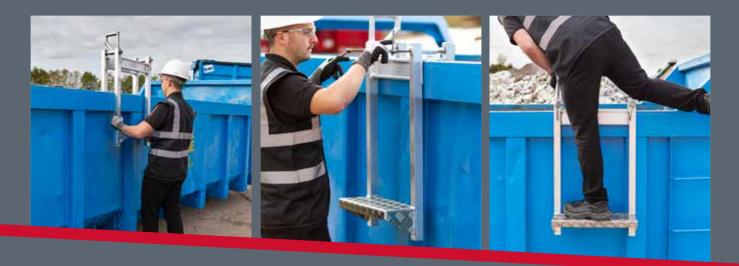

# COST-EFFECTIVE AND LIGHTWEIGHT STEP FOR ACCESSING HALF-HEIGHT BASKETS.

This unique adjustable ladder has a 150kg capacity and is suitable for accessing all low-level half-height containers, baskets and skips. Being of aluminium construction, this ladder can be used in any environment without the risk of rust or corrosion.

#### SPECIFICATION:

- Suitable for all containers with 75mm to 190mm-wide top section rail
- Lightweight aluminium easily lifted and used by one person
- Two hand-operated adjusters are screwed onto the top rail section of the basket or half-height, to provide a secure lock for the ladder

## **KEY FEATURES:**

- One-piece access/egress solution for safely getting in and out of half-height containers, baskets & skips
- Suitable for most types of half-height containers
- Checkered material on step for maximum grip
- Handle on left side for use when in operation
- Easily adjusted threaded securing tighteners, to minimise movement during use