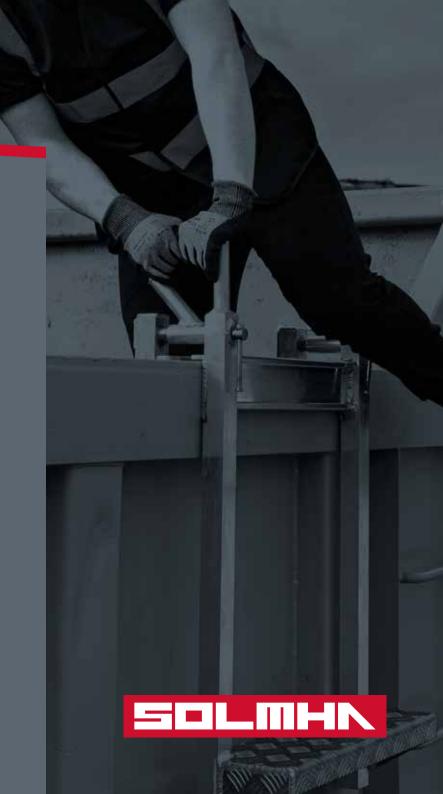

# ALUMINIUM CONTAINER ACCESS STILE

# COST-EFFECTIVE AND LIGHTWEIGHT STEP FOR ACCESSING HALF-HEIGHT BASKETS.

This unique adjustable ladder has a 150kg capacity and is suitable for accessing all low-level half-height containers, baskets and skips. Being of aluminium construction, this ladder can be used in any environment without the risk of rust or corrosion.

## **KEY FEATURES:**

- One-piece access/egress solution for safely getting in and out of half-height containers, baskets & skips
- Suitable for most types of half-height containers
- Checkered material on step for maximum grip
- Handle on left side for use when in operation
- Easily adjusted threaded securing tighteners, to minimise movement during use