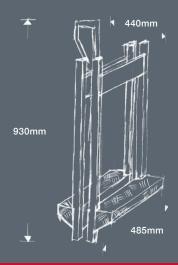

## **DIMENSIONS**

440mm long x 485mm wide x 930mm high (810mm high without handle)