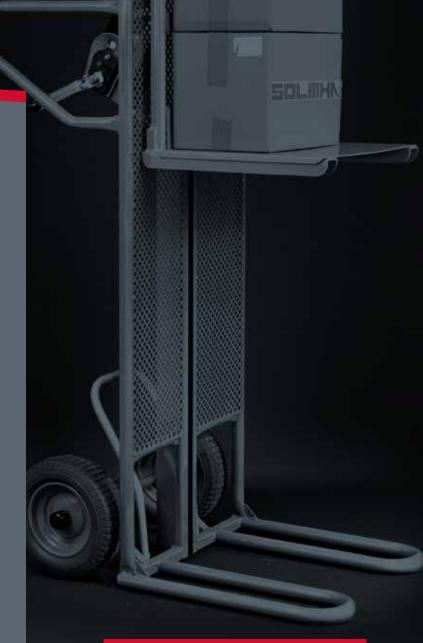

# HIGH LIFT SACK TRUCK

REDUCE OPERATOR BACK STRAIN BY UP TO 100% WITH OUR INNOVATIVE EASYTILT™ MECHANISM, AND LIFT WITH YOUR LEGS – NOT YOUR BACK.

Use the built-in hand winch to effortlessly lift loads up to 100kg! Designed for use in harsh working environments with its strong durable finish.

PRODUCT CODE SMHLST

CAPACITY 100kg

PRODUCT WEIGHT 39kg

DIMENSIONS 540mm wide x 760mm deep x 1500mm high

SHIPPING WEIGHT 40kg

SHIPPING DIMENSIONS 800mm wide x 1200mm deep x 1650mm high

#### **ADVANTAGES:**

- Manually operated, easy-to-use winch
- Effortlessly lift loads up to 100kg
- Safety features available as standard
- Unique easytilt<sup>™</sup> mechanism reduces back strain by up to 100%
- Robust design to maximise durability and anti-weathering
- Can be easily stored in vans for remote site work