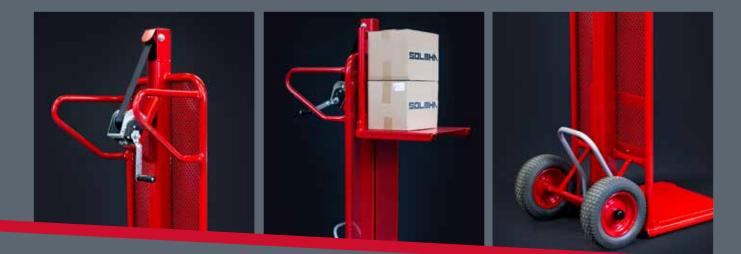

#### **KEY FEATURES:**

- Lightweight structure for ease of movement/storage
- Puncture-proof wheels that will never run flat

#### **ADVANTAGES:**

- Manually operated, easy-to-use winch
- Effortlessly lift loads up to 100kg
- Safety features available as standard
- Unique easytilt<sup>™</sup> mechanism reduces back strain by up to 100%
- Robust design to maximise durability and anti-weathering
- Can be easily stored in vans for remote site work