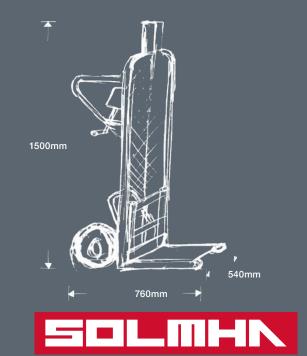

PRODUCT CODE SMHLST

CAPACITY 100kg

PRODUCT WEIGHT 39kg

DIMENSIONS 540mm wide x 760mm deep x 1500mm high

SHIPPING WEIGHT 40kg

SHIPPING DIMENSIONS 800mm wide x 1200mm deep x 1650mm high

### SPECIFICATION:

- Maximum lifting height: 1020mm
- Platform width: 400mm
- Platform depth: 540mm
- High stability over uneven ground using large diameter foam-filled wheels
- UV-proof powder coated finish
- Heavy duty steel tubing to maintain quality
- Supplied with a Declaration of Conformity