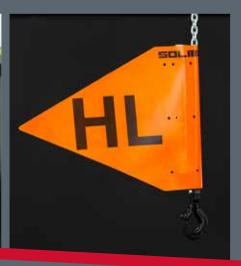

# HEAVY LIFTING PENNANT FLAGS SINGLE USE

HEAVY LIFT PENNANTS ARE REQUIRED WHEN LIFTING LOADS CLASSED AS "HEAVY", OR 7,000KG AND ABOVE.

Heavy Lift Pennants are used in conjunction with the crane lifting the load, to indicate and identify that the load being lifted is heavy. This is a lower cost single-use option, which can be fixed in place using a self-adhesive strip.

## **KEY FEATURES:**

- High visibility material
- Meets all safety regulations
- Secured safely using a self-adhesive strip