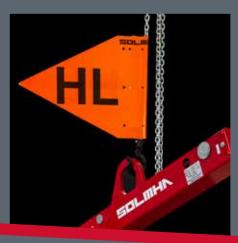

# HEAVY LIFTING PENNANT FLAGS SINGLE USE

HEAVY LIFT PENNANTS ARE REQUIRED WHEN LIFTING LOADS CLASSED AS "HEAVY", OR 7,000KG AND ABOVE.

Heavy Lift Pennants are used in conjunction with the crane lifting the load, to indicate and identify that the load being lifted is heavy. This is a lower cost single-use option, which can be fixed in place using a self-adhesive strip.

## **KEY FEATURES:**

- High visibility material
- Meets all safety regulations
- Secured safely using a self-adhesive strip