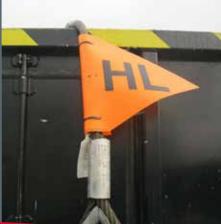

# HEAVY LIFTING PENNANT FLAGS SINGLE USE

HEAVY LIFT PENNANTS ARE REQUIRED WHEN LIFTING LOADS CLASSED AS "HEAVY", OR 7,000KG AND ABOVE.

Heavy Lift Pennants are used in conjunction with the crane lifting the load, to indicate and identify that the load being lifted is heavy. This is a lower cost single-use option, which can be fixed in place using a self-adhesive strip.

## **KEY FEATURES:**

- High visibility material
- Meets all safety regulations
- Secured safely using a self-adhesive strip