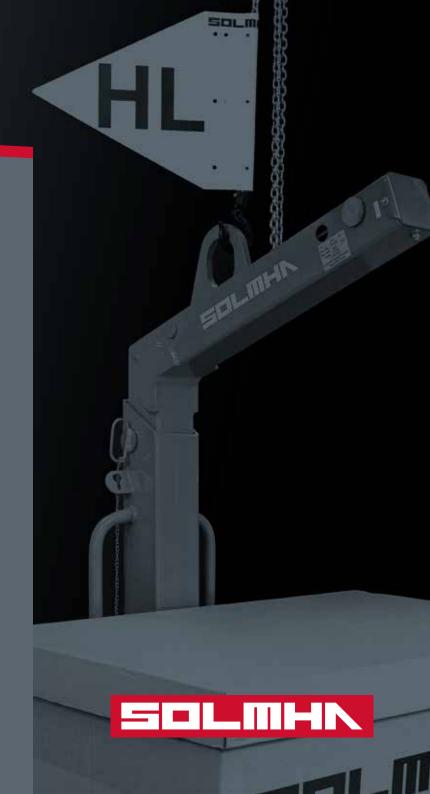

# HEAVY LIFTING PENNANT FLAGS SINGLE USE

HEAVY LIFT PENNANTS ARE REQUIRED WHEN LIFTING LOADS CLASSED AS "HEAVY", OR 7,000KG AND ABOVE.

Heavy Lift Pennants are used in conjunction with the crane lifting the load, to indicate and identify that the load being lifted is heavy. This is a lower cost single-use option, which can be fixed in place using a self-adhesive strip.

## **KEY FEATURES:**

- High visibility material
- Meets all safety regulations
- Secured safely using a self-adhesive strip