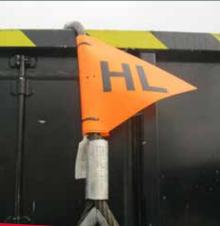

# HEAVY LIFTING PENNANT FLAGS REUSABLE

THESE REUSABLE FLAGS ARE REQUIRED WHEN LIFTING LOADS CLASSED AS "HEAVY", OR 7,000KG AND ABOVE.

Heavy Lift Pennants are used in conjunction with the crane lifting the load, to indicate and identify that the load being lifted is heavy. Our pennants are both heavy duty and weather resistant, so can be used over and over again.

# **KEY FEATURES:**

- High visibility material
- Meets all safety regulations
- Secured safely using the cable tie holes provided