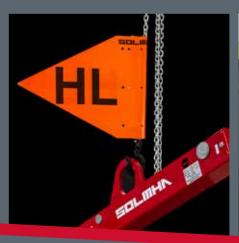

# HEAVY LIFTING PENNANT FLAGS REUSABLE

THESE REUSABLE FLAGS ARE REQUIRED WHEN LIFTING LOADS CLASSED AS "HEAVY", OR 7,000KG AND ABOVE.

Heavy Lift Pennants are used in conjunction with the crane lifting the load, to indicate and identify that the load being lifted is heavy. Our pennants are both heavy duty and weather resistant, so can be used over and over again.

# **KEY FEATURES:**

- High visibility material
- Meets all safety regulations
- Secured safely using the cable tie holes provided