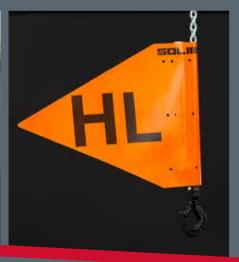

# HEAVY LIFTING PENNANT FLAGS REUSABLE

THESE REUSABLE FLAGS ARE REQUIRED WHEN LIFTING LOADS CLASSED AS "HEAVY", OR 7,000KG AND ABOVE.

Heavy Lift Pennants are used in conjunction with the crane lifting the load, to indicate and identify that the load being lifted is heavy. Our pennants are both heavy duty and weather resistant, so can be used over and over again.

You won't find a better quality pennant on the market.

PRODUCT CODE SMHLPF-RU

**PRODUCT WEIGHT** 

0.12kg

**DIMENSIONS** 

600mm wide x 430mm high

SHIPPING WEIGHT

1.2kg