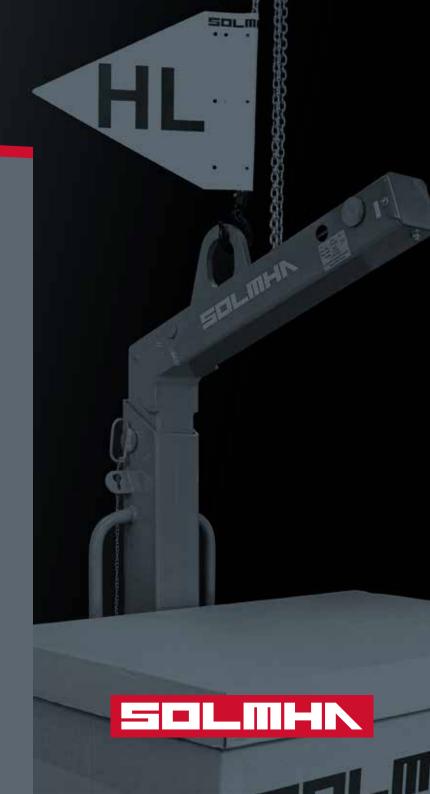

# HEAVY LIFTING PENNANT FLAGS REUSABLE

THESE REUSABLE FLAGS ARE REQUIRED WHEN LIFTING LOADS CLASSED AS "HEAVY", OR 7,000KG AND ABOVE.

Heavy Lift Pennants are used in conjunction with the crane lifting the load, to indicate and identify that the load being lifted is heavy. Our pennants are both heavy duty and weather resistant, so can be used over and over again.

You won't find a better quality pennant on the market.

PRODUCT CODE SMHLPF-RU

**PRODUCT WEIGHT** 

0.12kg

**DIMENSIONS** 

600mm wide x 430mm high

SHIPPING WEIGHT

1.2kg