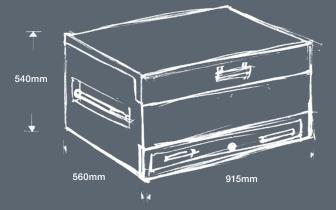

PRODUCT CODE SMMVTSB2

PRODUCT WEIGHT 65kg

DIMENSIONS 915mm wide x 560mm deep x 540mm high

SHIPPING WEIGHT 70kg

SHIPPING DIMENSIONS 920mm wide x 565mm deep x 695mm high