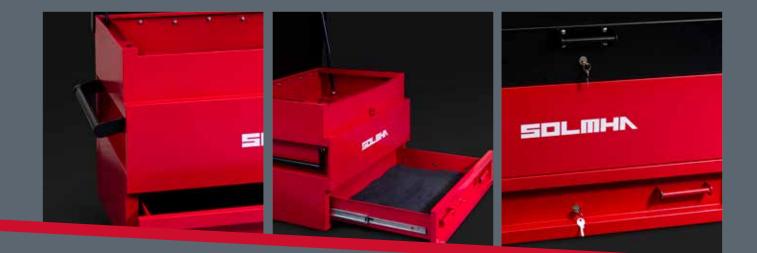

#### **SPECIFICATION:**

- 2mm rolled steel construction
- Heavy duty anti-pick & anti-drill stainless steel disc locks
- Lock can easily be changed at any time on-site due to compromised security or losing keys
- High-quality hinge along entire length
- Heavy duty sliding drawer for additional storage
- Reinforced lid to prevent damage and increase security
- Powder-coated for maximum durability and weatherproofing
- Supplied with a Declaration of Conformity

#### **KEY FEATURES:**

- Supplied with 3 keys per lock
- Fitted with Econoloc gas struts to prevent lid from falling
- Reinforced tie-down points for securing to van chassis
- Additional reinforced holes to allow safe stacking of multiple units

#### ADVANTAGES:

- Lifting handles fitted flush with box, ensuring no snagging when transporting
- Anti-slip foam inserts to prevent tools moving during transit
- Side protection for gas struts
- Removable top lid handle to prevent damage during transit