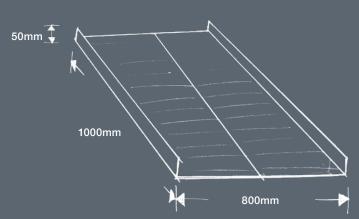

PRODUCT CODE SMAFCR1000

CAPACITY 500kg UDL

**PRODUCT WEIGHT** 

9kg

**DIMENSIONS** 

1000mm long x 800mm wide x 50mm high

SHIPPING WEIGHT 10.3kg

SHIPPING DIMENSIONS

## **SPECIFICATION:**

- Suits container floor height: 150 200mm
- Material: Aluminium
- Usable width: 800mm
- Side lip height: 50mm
- Ensure ramp is secure before use
- Only to be used on stable & level surfaces
- Do not exceed 1:6 gradient