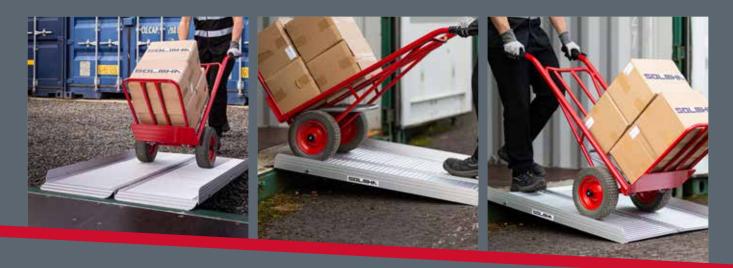

# ALUMINIUM FOLDABLE CONTAINER RAMP – 1000MM

OUR ALUMINIUM FOLDING RAMPS ARE DESIGNED FOR LOADING AND UNLOADING LIGHTWEIGHT GOODS FROM CONTAINERS. IDEAL FOR CARRYING IN VANS, LORRIES OR CARS.

Their portable yet robust design make them perfect for almost every access situation. Use them in both commercial or domestic scenarios to make light work of those difficult steep inclines.

## **ADVANTAGES:**

- Safely load & unload containers using sack trucks or by hand
- No more damaging goods by trying to awkwardly negotiate container lips
- Corrosion resistant