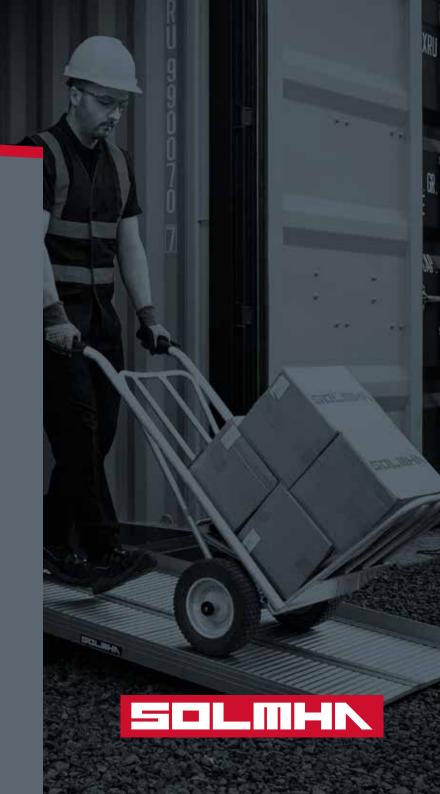

# ALUMINIUM FOLDABLE CONTAINER RAMP – 1000MM

OUR ALUMINIUM FOLDING RAMPS ARE DESIGNED FOR LOADING AND UNLOADING LIGHTWEIGHT GOODS FROM CONTAINERS. IDEAL FOR CARRYING IN VANS, LORRIES OR CARS.

Their portable yet robust design make them perfect for almost every access situation. Use them in both commercial or domestic scenarios to make light work of those difficult steep inclines.

## **ADVANTAGES:**

- Safely load & unload containers using sack trucks or by hand
- No more damaging goods by trying to awkwardly negotiate container lips
- Corrosion resistant